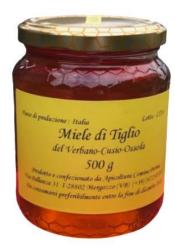

ITEM CODE: M0085

Miele di Tiglio

Local product available in acacia, linden and chestnut flavours. One of the most widely used varieties because of its pleasant taste, without crystals and which go well with tasting with cheese. In this case, very aromatic linden honey is ideal in combination with cheeses such as Castelmagno and Bitto.

**INGREDIENTS: linden honey** 

FORM: glass jar

ALLERGENS: n.p.

STORAGE CONDITIONS: room temperature